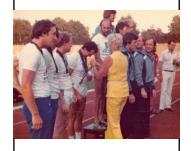

ISTEL-1-02-01 - Framed Aerial Photograph of the CDC site c1980

Physical -Photograph

ISTEL-1-02-02 - ISTEL **Tourist Trophy Day** 

Virtual -Photocopy

ISTEL-1-02-03 - John Leighfield & Kenneth Baker MP

Physical -Photograph