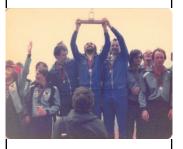

ISTEL-1-02-01 - Framed Aerial Photograph of the CDC site c1980

Physical -Photograph

ISTEL-1-02-02 - ISTEL **Tourist Trophy Day** 

Virtual -Photocopy

ISTEL-1-02-03 - John Leighfield & Kenneth Baker MP

Physical -Photograph

ISTEL-1-02-04 -Silverstone promotional event photograph

Physical -Photograph

ISTEL-1-03-01 -Motorsport Logo Jacket

Physical -Artefact(s)

ISTEL-1-03-02 - ISTEL Cap

-Artefact(s)

ISTEL-1-03-03 - ISTEL Tie Pin

Physical -Artefact(s)