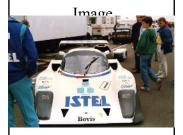

Physical -Printed

ISTEL-1-11-17 -Photograph of an ISTEL Sponsored Lola racing

Physical -Photograph

ISTEL-1-11-18 -Photograph of Phil Makinson MD of Failsafe

Physical -Photograph

ISTEL-1-11-19 -Photograph of Failsafe documentation manuals